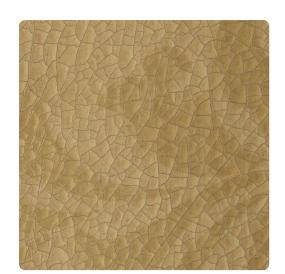

## Porcelain Damask MOU5843W – Amber

## Opulence

These handcrafted wall treatments render the look of hand applied plasters, iron gilding, crackled frescos and textured fabrics. They truly harmonize pattern and texture with a quality that stimulates multiple sensory perceptions at once. Porcelain Damask can be custom colored to the exacting needs of your space for a minimum of 30 yards.