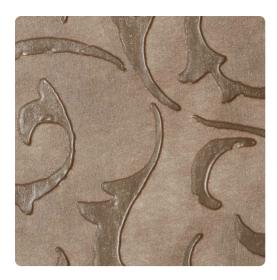

## Tuscany MOU5872 – Taupe

#### Opulence

These handcrafted wall treatments render the look of hand applied plasters, iron gilding, crackled frescos and textured fabrics. They truly harmonize pattern and texture with a quality that stimulates multiple sensory perceptions at once. Tuscany can be custom colored to the exacting needs of your space for a minimum of 30 yards.