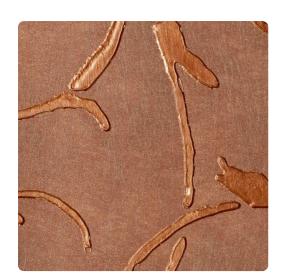

## Arabesque MOU5878 – Copper

## Opulence

These handcrafted wall treatments render the look of hand applied plasters, iron gilding, crackled frescos and textured fabrics. They truly harmonize pattern and texture with a quality that stimulates multiple sensory perceptions at once.