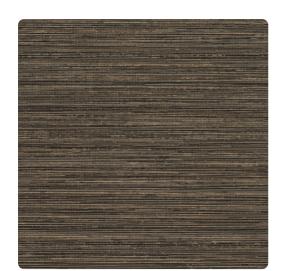

# Pakhra MPK9410 – Antique

## Esquire

Pakhra is a classic textile style with a more contemporary edge. Its multi-colored threading woven effect is highlighted with subtle metallic nuances. Its corded fabric feel, with understated nub texture, gives richness to any installation. With 21 colors to select from; Pakhra is suitable for any space from neutrals to dynamic accent colors.