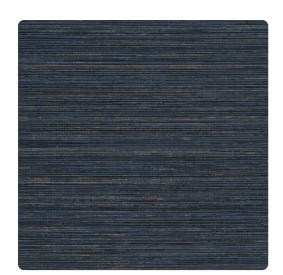

# Pakhra MPK9415 – Blue Lotus

## Esquire

Pakhra is a classic textile style with a more contemporary edge. Its multi-colored threading woven effect is highlighted with subtle metallic nuances. Its corded fabric feel, with understated nub texture, gives richness to any installation. With 21 colors to select from; Pakhra is suitable for any space from neutrals to dynamic accent colors.