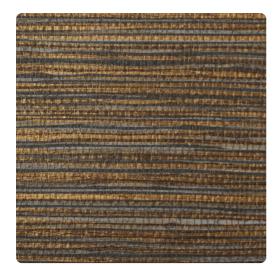

### Esquire

The natural, woven style of Palmetto is offset by a splash of vivid color. The earthy tones pair perfectly with the greens and reds to create a modern style, perfect for an accent wall or any contemporary space.