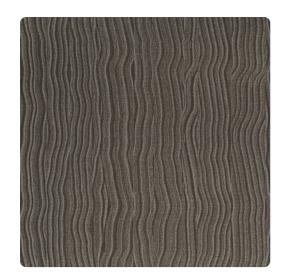

# Quartzite MQT1701 – Liquid Crystal

### Esquire

Flowing movement adds a modern touch to elemental design in Quartzite. Hints of mica bring this vertical cascade to life, while its natural pattern of stone and marble create a timeless design. A subtle sheen, remnant of nature's most beautiful compositions, brings a contemporary air to any space.