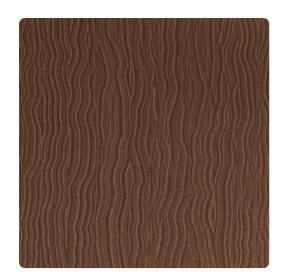

# Quartzite MQT1713 – Fire Opal

### Esquire

Flowing movement adds a modern touch to elemental design in Quartzite. Hints of mica bring this vertical cascade to life, while its natural pattern of stone and marble create a timeless design. A subtle sheen, remnant of nature's most beautiful compositions, brings a contemporary air to any space.