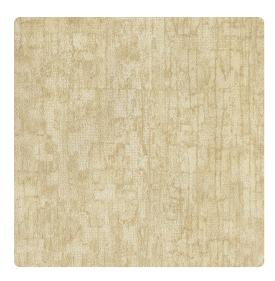

## **Restoration Elements**

Melding the industrial with the organic, the modernisme movement of Spanish design is as relevant today as it was in the 1800s. This prime 21st-century example looks like a finely woven screen with a coat of stucco, weathered and worn, spattered and smudged over time. The rugged look belies the finely textured vinyl which is available in cream with beige and tobacco brown with black.