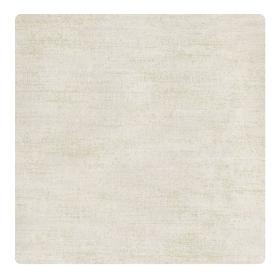

## **Restoration Elements**

Like fine woven silk shantung, this wallcovering has minimal texture with just enough horizontal striations to add interest when struck by light. In addition, there are flecks of color and thread-like lines added to the mix.