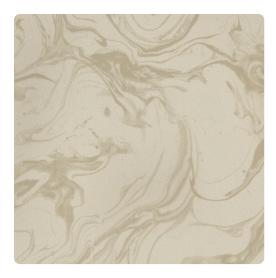

## **Restoration Elements**

Oil and water don't mix but flow into fascinating freeform whorls like this marbleized metallic-on-matte display. What an uncommon on-trend addition to an industrial loft! Practicality and beauty do mix, however, when you select a wallcovering made of washable, durable, strippable vinyl that is also a work of abstract art.