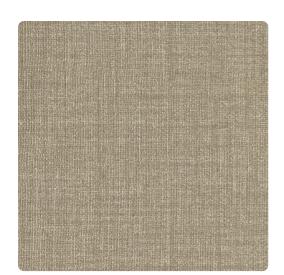

## Restoration Elements

A sturdy fabric look-alike, this tweedy wallcovering is pretending to be a woolen weave or an industrial cloth used in manufacturing. In subdued coloration, the durable vinyl pattern brings a pleasing texture to a room, used solo or as an adjunct to a compatible design.