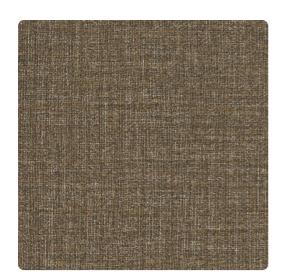

## Restoration Elements

A sturdy fabric look-alike, this tweedy wallcovering is pretending to be a woolen weave or an industrial cloth used in manufacturing. In subdued coloration, the durable vinyl pattern brings a pleasing texture to a room, used solo or as an adjunct to a compatible design.