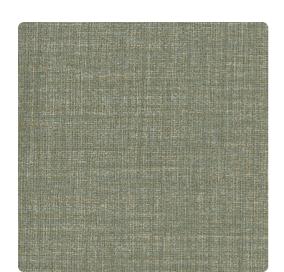

## Restoration Elements

A sturdy fabric look-alike, this tweedy wallcovering is pretending to be a woolen weave or an industrial cloth used in manufacturing. In subdued coloration, the durable vinyl pattern brings a pleasing texture to a room, used solo or as an adjunct to a compatible design.