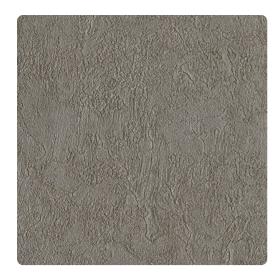

## **Restoration Elements**

Modern manufacturing techniques seem to work miracles taking one substance and making it look like another in a sort of twenty-first century alchemy. This example takes vinyl, a durable, washable material, and makes it look like beautiful stucco or plaster work with the characteristic texture. Use this marvelous wallcovering in a rustic, industrial, or contemporary setting in grey, beige, aqua, or cream.