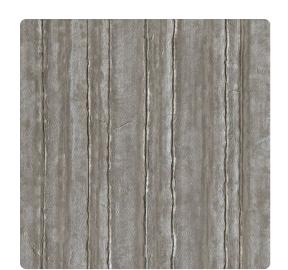

## Restoration Elements

It's the new industrial revolution; this time manufactured and organic elements join to beget interior design with an edgy beauty like this vertical metallic wallcovering. Capturing the look of time-worn tin sheets with contrasting streaks like oxidation, this durable vinyl would be a handsome addition to a loft or a contemporary setting. Selections include aged copper with verdigris and antique gold with chalky grey.