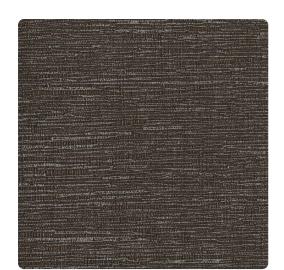

# Boardwalk MRE1280 – The Pier

## Restoration Elements

Irregular ripples of texture and random streaks of metal create an intermittent horizontal pattern on this sturdy wallcovering. It's debatable whether the origin is organic or industrial based on appearance alone, but we know it is a marvel of present day manufacturing and is every bit as durable as it is handsome.