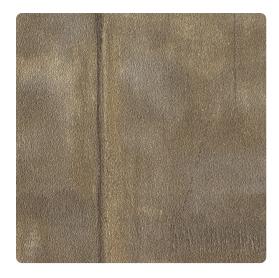

## **Restoration Elements**

The solidity of industrial material is mimicked through the use of texture, suggested vertical expansion joints and irregular coloration. Visually, this looks like concrete; sturdy and long lasting. In reality, this vinyl wallcovering is durable thus suitable for high traffic areas. The five relatively neutral color ways include Fog Transit, a blend of beige and grey, plus Indigo Line, hazy blue tinged pewter.