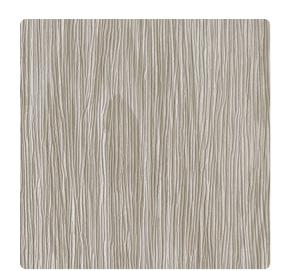

## Restoration Elements

Nature's design and man's technology combine to create this handsome hybrid. The result is a stunning vertical wood grain texture. This durable vinyl wallcovering would be ideal in a rustic, industrial or contemporary setting. Available in nine colorways, Redwood, a beautiful tribute to the west coast beauties, and Timber, a natural taupe and beige combination.