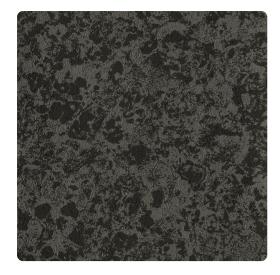

## Mercury Glass MRE1367 – Shadow

## **Restoration Elements**

The warm charm of vintage style is never more apparent than in the beauty of antique silvered glass. In this distinctive pattern, mottled colors mingle with metallic for a softened effect, warming hard edges to a burnished shimmer for enhanced pattern versatility. Designed for both durability and beauty, the adaptable nine color palette will be sure to charm as long, and longer than its mirrored ancestors.