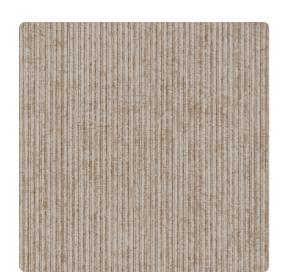

# Cargo MRE1388 – Fog Transit

## Restoration Elements

Deeply etched small horizontal channels mimic the look and feel of corrugated shipping containers weathered by labor and time. Feathered with subtle foxing and pitted with chinks which unexpectedly reflect light, this 11 color palette of industrial inspired textural masterwork is as durable and hard working as its original predecessors.