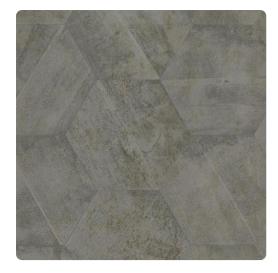

## Interchange MRE1433 – Shadow

## **Restoration Elements**

Pattern Interchange highlights the creative motion of troweled plasterwork encased within a honeycomb geometric, thus adding elegance and stability with the complimenting balance of nature's pleasing aesthetic. Its nine essential industrial color palette is as usable as it is durable; presented in dependable 20 oz. vinyl.