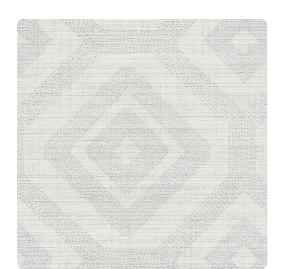

# District MRE1446 – Pearl Trax

## **Restoration Elements**

The streamlined simplicity of industrial design has become a modern classic, sophisticated yet warmed by aged patina in Restoration Elements Wallcoverings; it defines the aesthetic of a new generation. Printed on a vinyl surface with non-woven substrate backing, this highly durable commercial wallcovering smooths effortlessly, is easy to remove, and meets Type II requirements of CCC-W-408A. Featuring a trellis of stitches, mapped out against a simulated silk weave ground in a neutral array, District pattern is available in five elegant colors.