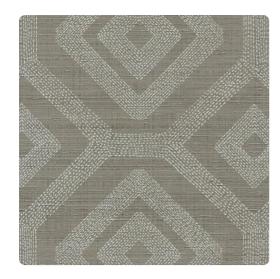

## District MRE1449 – Fog Transit

## **Restoration Elements**

The streamlined simplicity of industrial design has become a modern classic, sophisticated yet warmed by aged patina in Restoration Elements Wallcoverings; it defines the aesthetic of a new generation. Printed on a vinyl surface with non-woven substrate backing, this highly durable commercial wallcovering smooths effortlessly, is easy to remove, and meets Type II requirements of CCC-W-408A. Featuring a trellis of stitches, mapped out against a simulated silk weave ground in a neutral array, District pattern is available in five elegant colors.