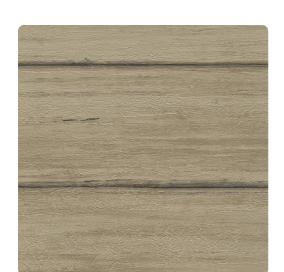

## Restoration Elements

Simple shiplap wood cladding becomes a style statement when weathering and wear creates texturing which represents heritage, hearth and home. The six-color palette offers the best in earth tone exterior neutrals, sure to fit any décor style. Printed on a vinyl surface with non-woven backing, this highly durable commercial wallcovering smooths effortlessly, is easy to remove, and meets Type II requirements of CCC-W-408D.