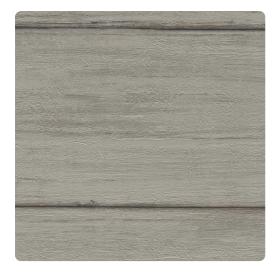

## Planks MRE1554 – Haze

## **Restoration Elements**

Simple shiplap wood cladding becomes a style statement when weathering and wear creates texturing which represents heritage, hearth and home. The six-color palette offers the best in earth tone exterior neutrals, sure to fit any décor style. Printed on a vinyl surface with nonwoven backing, this highly durable commercial wallcovering smooths effortlessly, is easy to remove, and meets Type II requirements of CCC-W-408D.