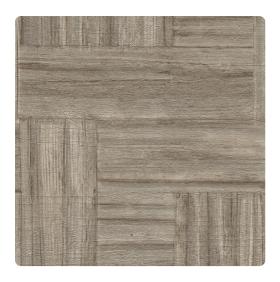

## **Restoration Elements**

Square basket parquet millwork inspires this ruggedly textured pattern of narrow wood planks that resemble a basket weave. It is available in six neutral colors designed to work well in any space to warm and add textural depth. Printed on a vinyl surface with non-woven backing, this highly durable commercial wallcovering smooths effortlessly, is easy to remove, and meets Type II requirements of CCC-W-408D.