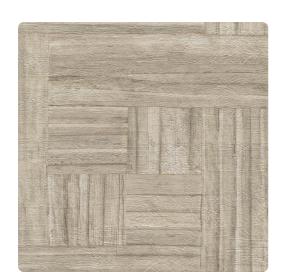

## Restoration Elements

Square basket parquet millwork inspires this ruggedly textured pattern of narrow wood planks that resemble a basket weave. It is available in six neutral colors designed to work well in any space to warm and add textural depth. Printed on a vinyl surface with non-woven backing, this highly durable commercial wallcovering smooths effortlessly, is easy to remove, and meets Type II requirements of CCC-W-408D.