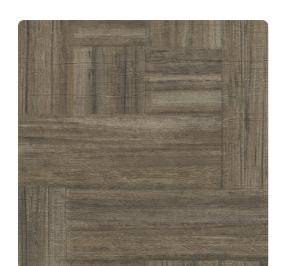

# Carpentry MRE1562 – Driftwood

## Restoration Elements

Square basket parquet millwork inspires this ruggedly textured pattern of narrow wood planks that resemble a basket weave. It is available in six neutral colors designed to work well in any space to warm and add textural depth. Printed on a vinyl surface with non-woven backing, this highly durable commercial wallcovering smooths effortlessly, is easy to remove, and meets Type II requirements of CCC-W-408D.