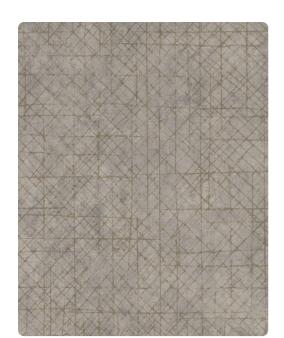

## Restoration Elements

Pattern Voltage has sketched lines which move across a textural plaster ground to emulate a vision of high-tension wires, intersecting in a geometry of industrial style. The seven-color palette is defined by its industrial metal and mineral references. Printed on a vinyl surface with non-woven substrate backing, this highly durable commercial wallcovering smooths effortlessly, is easy to remove, and meets Type II requirements of CCC-W-408A.