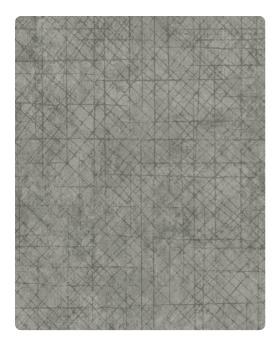

## **Restoration Elements**

Pattern Voltage has sketched lines which move across a textural plaster ground to emulate a vision of hightension wires, intersecting in a geometry of industrial style. The seven-color palette is defined by its industrial metal and mineral references. Printed on a vinyl surface with non-woven substrate backing, this highly durable commercial wallcovering smooths effortlessly, is easy to remove, and meets Type II requirements of CCC-W-408A.