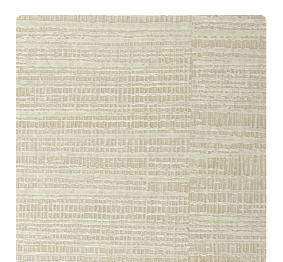

### Esquire

Deeply textured and streaked with subtle metallic tones, Samarra is an urban masterpiece that blends tones of industry and rustic chic. The bold look belies the multidimensional vinyl, and comes in tones of gold, white, silver, green and red.