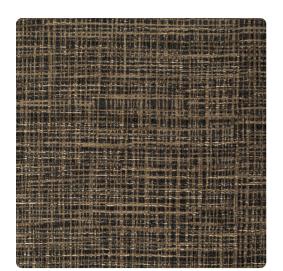

### Esquire

Deeply textured and streaked with subtle metallic tones, Samarra is an urban masterpiece that blends tones of industry and rustic chic. The bold look belies the multidimensional vinyl, and comes in tones of gold, white, silver, green and red.