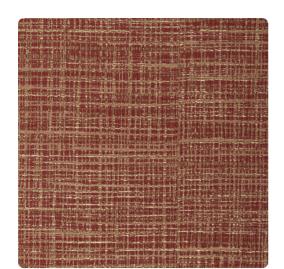

### Esquire

Deeply textured and streaked with subtle metallic tones, Samarra is an urban masterpiece that blends tones of industry and rustic chic. The bold look belies the multidimensional vinyl, and comes in tones of gold, white, silver, green and red.