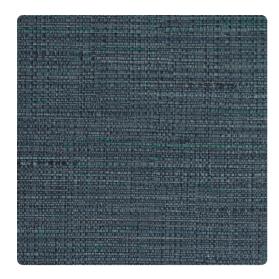

## Carrina MSC2013 – Denim

## Esquire

Carrina, a durable fabric lookalike, is the perfect substitution for tactile weaves. Reminiscent of classic tweed, the texture of the pattern brings a classic and sophisticated look to the room. With a broad range of colorways, Carrina offers subtle neutrals and a bold Bordeaux.