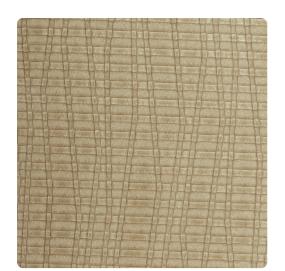

# Saddlery MSD5209 – Antique Gold

### Esquire

Like vines climbing a simple trellis, Saddlery uses horizontal stability to weave its vertical movements upward. Woven back and forth with an added hint of shimmer, this design will expand your space with a modern aura.