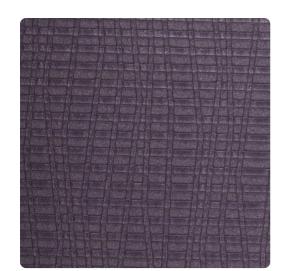

# Saddlery MSD5220 – Purple Berry

### Esquire

Like vines climbing a simple trellis, Saddlery uses horizontal stability to weave its vertical movements upward. Woven back and forth with an added hint of shimmer, this design will expand your space with a modern aura.