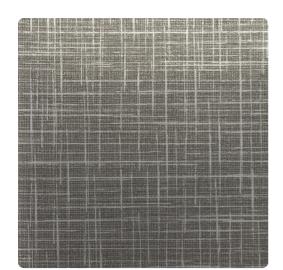

# Seville MSE1606 – Smokescreen Mylar

## Esquire

A subtle crisscross pattern sits atop linen-inspired grounds in Seville. This pattern is brought to life by its extensive color palate, which ranges from neutrals and metallics to Mylar.