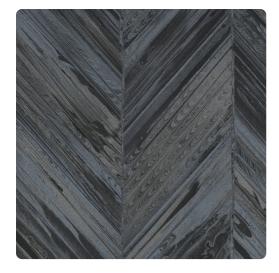

## Tempera MTP9213 – Onyx

## Esquire

Tempera updates a classic herringbone pattern with a truly unique design, inspired by Ebru technique. Striking jewel tones and soothing neutrals are set off with a subtle sheen. Available in 17 colorways, Tempera is a dramatic addition to any space.