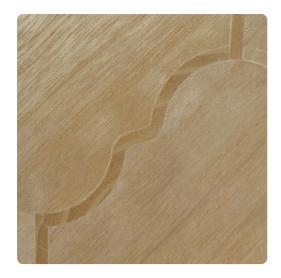

## Unique Effects

Sextant, the first wallcovering from eco-chic designer Jamie Beckwith, is a sustainably sourced, in-laid wood veneer. This large-scale, geometric style is offered in seven colorways – from authentic wood tones to modern shades of silvery blues and greys. Each individual veneer is turned at various degrees to create movement in the grain, resulting in a truly one-of-a-kind design.