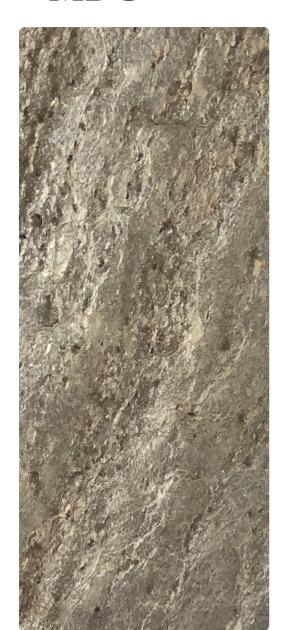

## Stonewerks MUE1084 – Copper

## **Unique Effects**

Capture the same organic richness and depth found in nature with Stonewerks. Made from real stone sourced directly from quarries, the natural differences found in each pane of Stonewerks mirror the utmost true stone look. Every panel is just as different as the original slab of stone from which is comes, creating installations that are completely unique and equally beautiful.