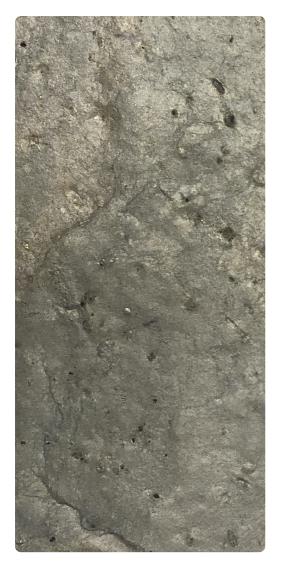

## Stonewerks MUE1086 – Ocean Green

## Unique Effects

Capture the same organic richness and depth found in nature with Stonewerks. Made from real stone sourced directly from quarries, the natural differences found in each pane of Stonewerks mirror the utmost true stone look. Every panel is just as different as the original slab of stone from which is comes, creating installations that are completely unique and equally beautiful.