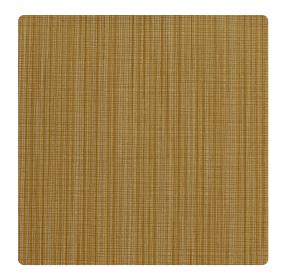

# Warren Stripe MWS3710 – Amberglow

### Esquire

Slivers of metallic hit the tips and slide into shadow in this unique dimensional stripe. Simplistic and tailored, Warren Stripe features a linen background and metallic verticals that take on added features with the ridged surface emboss.