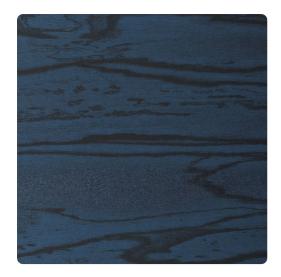

## Waterwood MWW5707 – Dark Sea

## Esquire

Water or wood; that is the question. Colored in earthly neutrals and aquatic blues, the choice is yours with Waterwood. Waves of color float over this new design in long, fluid strokes that resemble the elements.