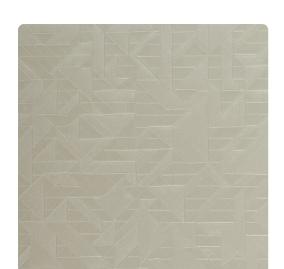

# Exacto MXA2803 – Veil

## Esquire

Architectural angles are brought to life with subtle metallics in Exacto. Its geometric pattern creates movement, and allows it to be an eye-catching addition. Exacto is offered in 13 colorways that range from bold blacks and reds to neutral creams and silvers.