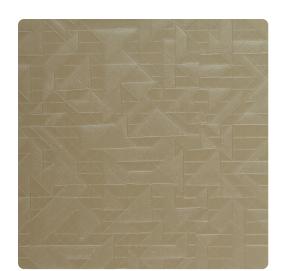

# Exacto MXA2804 – Cashmere

## Esquire

Architectural angles are brought to life with subtle metallics in Exacto. Its geometric pattern creates movement, and allows it to be an eye-catching addition. Exacto is offered in 13 colorways that range from bold blacks and reds to neutral creams and silvers.