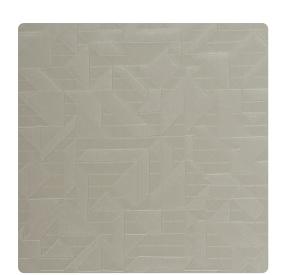

# Exacto MXA2808 – Silver Pearl

## Esquire

Architectural angles are brought to life with subtle metallics in Exacto. Its geometric pattern creates movement, and allows it to be an eye-catching addition. Exacto is offered in 13 colorways that range from bold blacks and reds to neutral creams and silvers.