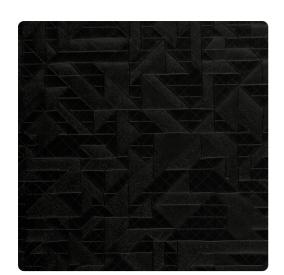

# Exacto MXA2813 – True Black

## Esquire

Architectural angles are brought to life with subtle metallics in Exacto. Its geometric pattern creates movement, and allows it to be an eye-catching addition. Exacto is offered in 13 colorways that range from bold blacks and reds to neutral creams and silvers.