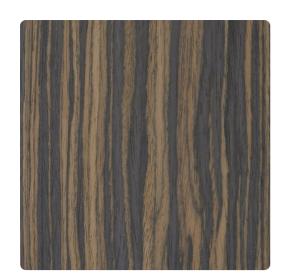

## Nigerian Ebony NFW1015

## Natural Woods

MDC Natural Woods are created through a special process which permits one source of wood to realistically reproduce the wood grains and colors of numerous natural woods without using the authentic endangered or over-harvested species. This process minimizes waste, ensures maximum yield, and protects the natural forest woods from being depleted.