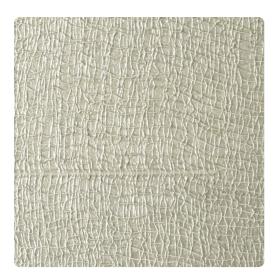

## Palma PDO6214 – Mist

#### Dorato

These handcrafted wall treatments render the look of hand applied plasters, iron gilding, crackled frescos and textured fabrics. They truly harmonize pattern and texture with a quality that stimulates multiple sensory perceptions at once. Palma can be custom colored to the exacting needs of your space for a minimum of 30 yards.